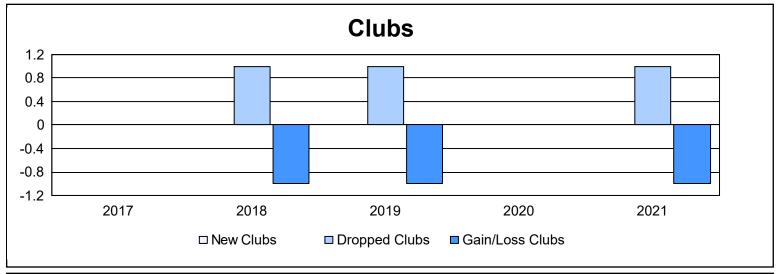

District 201N4 As of June 2021 Cumulative

| Year      | New<br>Clubs | Dropped<br>Clubs | Gain/<br>Loss<br>Clubs | New<br>Members | Charter<br>Members | Reinstate<br>Members | Transfer<br>Members | Total<br>Member<br>Added | Total<br>Members<br>Dropped | Gain/<br>Loss<br>Members |
|-----------|--------------|------------------|------------------------|----------------|--------------------|----------------------|---------------------|--------------------------|-----------------------------|--------------------------|
| 2016-2017 | 0            | 0                | 0                      | 87             | 0                  | 3                    | 6                   | 96                       | 126                         | -30                      |
| 2017-2018 | 0            | 1                | -1                     | 88             | 2                  | 2                    | 14                  | 106                      | 141                         | -35                      |
| 2018-2019 | 0            | 1                | -1                     | 92             | 1                  | 5                    | 11                  | 109                      | 106                         | 3                        |
| 2019-2020 | 0            | 0                | 0                      | 57             | 0                  | 2                    | 5                   | 64                       | 87                          | -23                      |
| 2020-2021 | 0            | 1                | -1                     | 58             | 1                  | 2                    | 3                   | 64                       | 122                         | -58                      |
| Average   | 0            | 1                | -1                     | 76             | 1                  | 3                    | 8                   | 88                       | 116                         | -29                      |